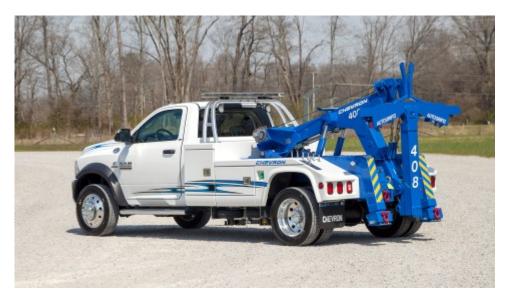

### **Chevron 408T & 408TA**

Boom—Retracted 16,000 lbs.

Tow Rating 8,000 lbs.

Chevron believes in providing you with quality towing equipment designed and built to meet your specific needs and the Model 408 is just one example of Chevron's commitment to you.

The Model 408 integrated boom and wheel lift is available with manual "L" arms or Chevron's popular AutoGrip II™ wheel lift system that allows the retainer arms to hydraulically rotate from fully closed to an open approach position and then rotate, tightly gripping the vehicle tires. Other options include single or dual 9,000 lb planetary winches, a hydraulic telescoping recovery boom, conventional carbon steel or the new lighter weight aluminum modular body with stylish composite rear quarter fender panels.